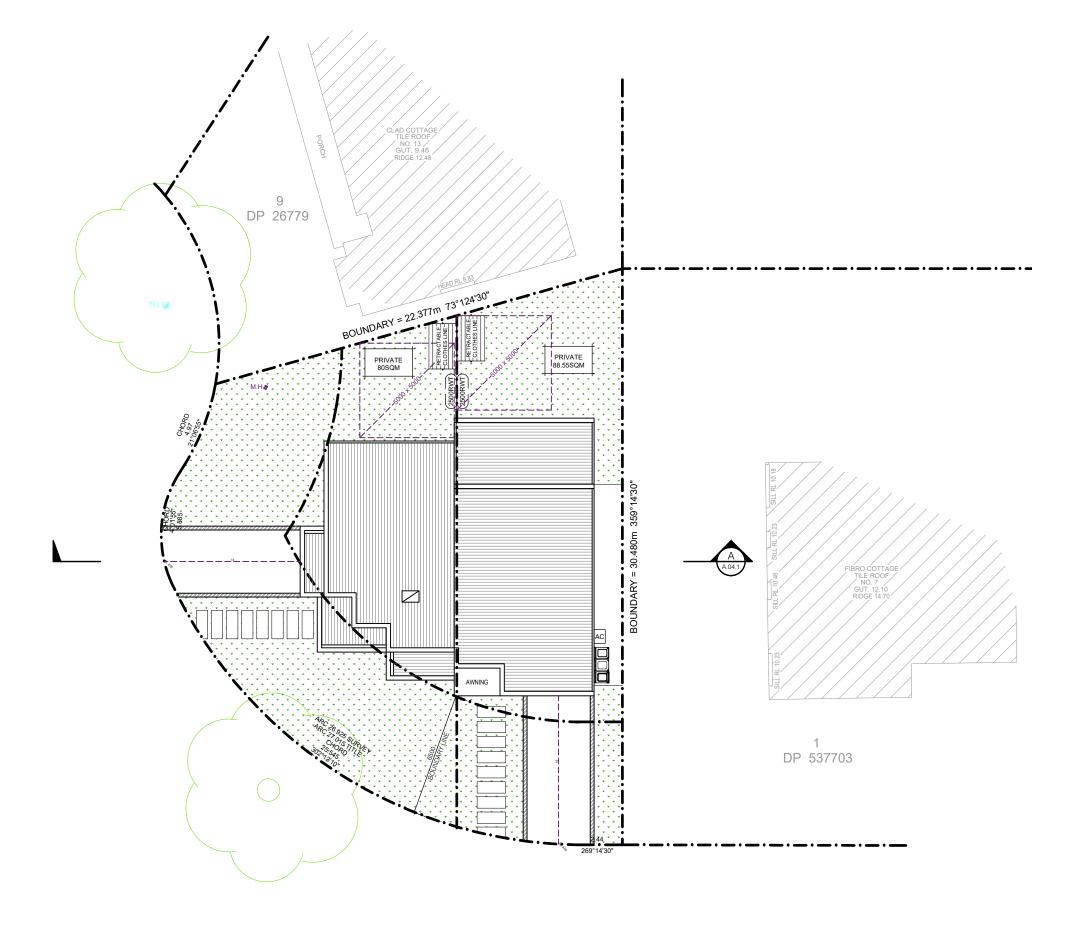

## PROPOSED ROOF PLAN

#### PROPOSED **ROOF PLAN**

SK

FB

CHECK FB

SEPT 2022

1:200

ACCREDITATION NUMBER: 6613 - MEMBER NUMBER 6763-21

| PROJECT NUMBER FB0004 | A.02.3 | 01 |
|-----------------------|--------|----|

### **DUAL-OCCUPANCY** 11 BROWNING STREET, EAST HILLS

MR TOBBAGI

#### CONSTRUCTION NOTES

- CONFIRM ALL DIMENSIONS ON SITE TO
- EXISTING RESIDENCE PRIOR TO
  COMMENCEMENT OF ANY WORK.
  SUPPLY AND INSTALL 'BIFLEX' CHEMICAL
  TERMITE TREATMENT (UNLESS OTHERWISE
  APPROVED) TO COMPLY WITH AS3660.1
- AND MANUFACTURER'S SPECIFICATIONS
  ALL BRICKWORK (INCLUDING BRICK
  VENEER) SHALL BE IN ACCORDANCE WITH
  AS3700- MASONRY CODE
- ASJ700- MASJORRY CODE
  ALL TIMBER FRAMING SHALL BE IN
  ACCORDANCE WITH AS1684. UNLESS
  OTHERWISE APPROVED ROOF FRAMING
  SHALL BE OF TRADITIONAL TIMBER
  FRAMED CONSTRUCTION
- FOR ALL STRUCTURAL MEMBERS, FOOTINGS, & LOAD BEARING WALLS REFER TO STRUCTURAL DOCUMENTATION PREPARED BY ENGINEERS.